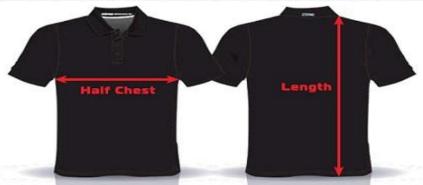

Please use name as payment reference

BSB No: 084679 ACC No: 308367343

| FITTED WAIST | XS | S  | M  | L  | XL | 2XL | 3XL | 4XL | 5XL | 6XL |
|--------------|----|----|----|----|----|-----|-----|-----|-----|-----|
| HALF CHEST   | 48 | 50 | 52 | 54 | 56 | 58  | 60  | 62  | 64  | 66  |
| LENGTH       | 64 | 66 | 68 | 70 | 72 | 74  | 76  | 77  | 78  | 79  |

| KIDSIMENS  | 2    | 4    | 8    | 8    | 10   | 12   | XS   | 8  | M    | L  | XL   | SXL | 3XL  | 4XL | 5XL  | GXL | 7XL  | 8XL | 9XL  |
|------------|------|------|------|------|------|------|------|----|------|----|------|-----|------|-----|------|-----|------|-----|------|
| HALF CHEST | 34   | 36   | 38   | 40   | 43   | 47   | 51.5 | 54 | 56.5 | 59 | 61.5 | 64  | 66.5 | 69  | 71.5 | 74  | 76.5 | 79  | 81.5 |
| LENGTH     | 40.5 | 43.5 | 48.5 | 53.5 | 58.5 | 62.5 | 66   | 72 | 74   | 75 | 78   | 77  | 78   | 79  | 80   | 82  | 84   | 86  | 88   |

- All clothing is our own custom made pattern, please check sizing before ordering.
- All measurements on size charts are of a finished garment laying flat.
  They are NOT body measurements
- All measurements are in centinmeters on the chart.
- Half Chest is measure from side to side just under the arms of the shirt.
- Length is measured from top of shoulder next to collar to bottom of hem of shirt.