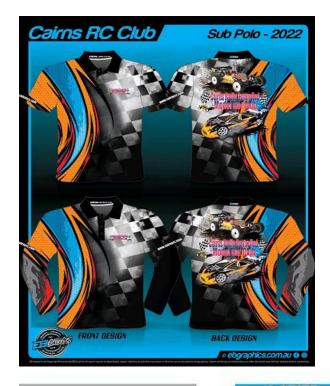

## Club Shirt Order Form

| Name:-                    |               |             |
|---------------------------|---------------|-------------|
| Contact No:-              |               |             |
| Contact No                |               |             |
|                           | QTY           | Size        |
| Short Sleeve - \$55       |               |             |
| Long Sleeve - \$55        |               |             |
| _                         |               |             |
| Upgrade Options           | Please Tick   |             |
| (no extra cost)           |               |             |
| Hidden Pocket             |               |             |
| Zipper Collar             |               |             |
| • •                       |               |             |
| Full Button               |               |             |
| Shirts made from 125gsm 1 | 100% Polyeste | r Ultramesh |